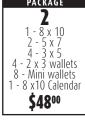

### 2 - 8 x 10 4 - 5 x 7 6 - 3 x 5 4 - 2 x 3 wallets 8 - Mini wallets 1 - Portrait CD\*

| 1                                                       |
|---------------------------------------------------------|
| PACKAGE                                                 |
| 5                                                       |
| 4 - 5 x 7<br>2 - 3 x 5<br>2 - 2 x 3<br>4 - Mini wallets |
| \$3900                                                  |