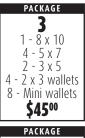

### 2 - 8 x 10 4 - 5 x 7 6 - 3 x 5 4 - 2 x 3 wallets 8 - Mini wallets 1 - Portrait CD\*

| 1                                                       |
|---------------------------------------------------------|
| PACKAGE                                                 |
| 5                                                       |
| 4 - 5 x 7<br>2 - 3 x 5<br>2 - 2 x 3<br>4 - Mini wallets |
| \$3900                                                  |