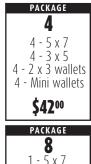

| 7                                                      |
|--------------------------------------------------------|
| PACKAGE                                                |
| <b>8</b><br>1 - 5 x 7<br>1 - 3 x 5<br>4 - Mini wallets |
| \$2300                                                 |